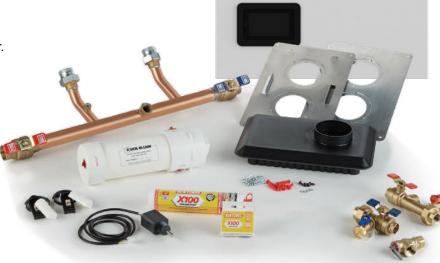

# SIMPLICITY Quick Start Kit

Includes components that allow for an efficient and professional installation of a Simplicity boiler.

## Provides a Professional Appearance

Kit includes Easy-Up Manifold: Neat joints, color-coded valves, for a precise and true installation.

| Kit Part # 383-700-396       |             |
|------------------------------|-------------|
| Easy-Up Manifold             | 383-700-343 |
| Sidewall Vent Cap            | 383-500-397 |
| Sentinel Quick Test Kit      | 592-900-005 |
| Sentinel Corrosion Inhibitor | 592-900-002 |
| Condensate Neutralizer       | 383-500-631 |
| Low Water Cut Off            | 511-100-005 |
| System Sensors (2)           | 383-700-371 |
| Service Valve Kit            | 383-700-346 |