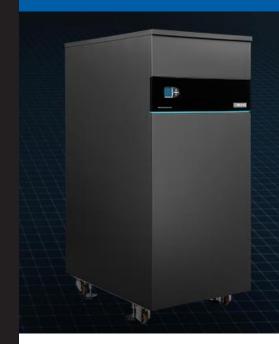

## FIRETUBE PERFORMANCE, PERFECTED

- 750-1100 MBH
- Stainless Steel Firetube Heat Exchanger
- Industry-leading thermal efficiency up to 97.1%
- 160 PSI Working Pressure
- Water | Natural Gas & Propane

**VIEW SVF BROCHURE >** 