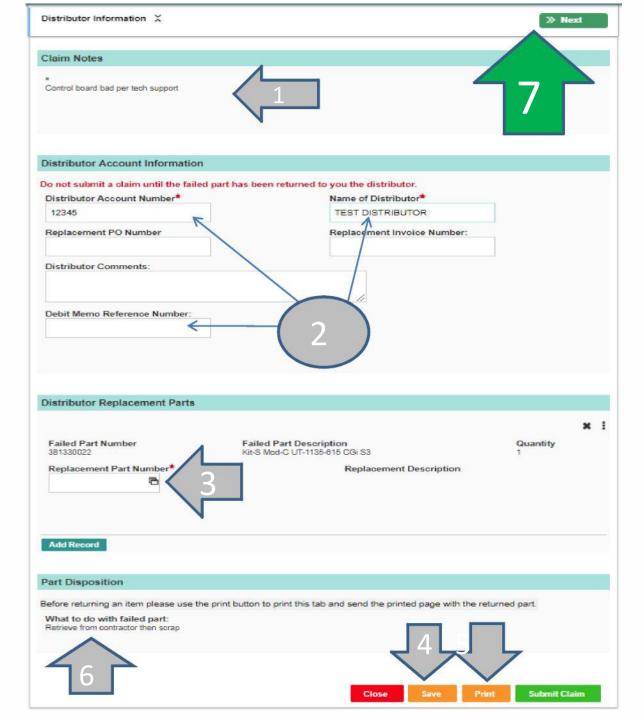

# DISTRIBUTOR JOB AID COMPLETING THE FORM

NOTE: Contractor should return failed part prior to distributor completing claim

- 1. Review **Claim Notes** to identify claim reason
- 2. Complete
  - Distributor Account Number
  - Name of Distributor
  - Debit Memo Reference Number
- 3. Complete
  - Replacement Part Number
  - Use lookup field to enter number. If unsure of part number, contact your Weil-McLain customer service representative
- 4. Click Save
- 5. Click **Print** (optionally)
  - Electronic claim will open with options to save or print
- 6. Review Part Disposition
  - Review instructions on how to dispose of failed part received from contractor
- 7. Click **Next** to complete form