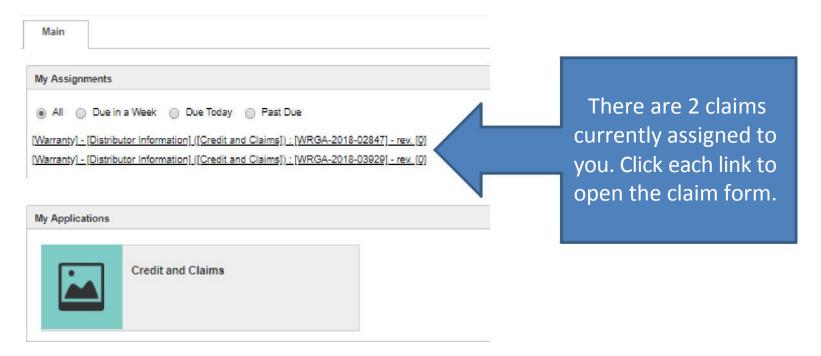

## Accessing ETQ without Email Notification

Marley MEP / Weil-McLain

- Log in to ETQ at the following URL: <a href="https://weil-mclain.etq.com/prod/reliance">https://weil-mclain.etq.com/prod/reliance</a>
- Assigned claims are visible on Main tab
- If area is blank, you have no claims assigned