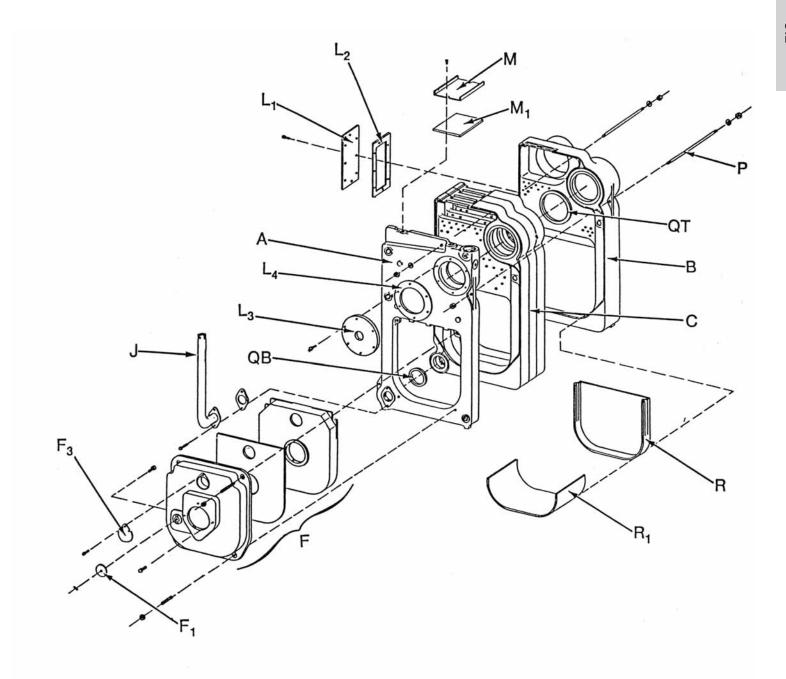

P-68, B-68 and A-68 Section Assembly

## Boiler Parts List P-68, B-68, and A-68, P-68V, B-68V, and A-68V Series 1

| Fig.<br>No.    | Part No.                                                                       | Description                                                                                 | Series<br>No. |
|----------------|--------------------------------------------------------------------------------|---------------------------------------------------------------------------------------------|---------------|
| F <sub>3</sub> | 460-039-867                                                                    | Observation Port Shutter                                                                    |               |
| J              | 591-124-002                                                                    | Return Pipe Manifold                                                                        |               |
|                | 590-317-535                                                                    | Gasket for Return Pipe Manifold                                                             |               |
| L <sub>1</sub> | 450-030-934                                                                    | Cover Plate for Heater Opening (Rectangular)                                                |               |
| L <sub>2</sub> | 590-317-579                                                                    | Gasket for Cover Plate (Rectangular)                                                        |               |
| L <sub>3</sub> | 592-243-217                                                                    | Cover Plate for Heater Opening (Round) (P-68-WT) (P-68V) <sup>3</sup> / <sub>4</sub> " hole | 1             |
|                | 592-243-216                                                                    | Cover Plate for Heater Opening (Round) (A/68), P-68-S(T)                                    | 1             |
|                |                                                                                | (A & B-68V)1 <sup>1</sup> /2" hole                                                          |               |
| L <sub>4</sub> | 590-317-495                                                                    | Gasket for Cover Plate (Round)                                                              | 1             |
| NS             | 560-340-577                                                                    | Tankless stud and nut, Rectangle plate requires 8, Round plate requires 6                   | 1             |
| R              |                                                                                | Combustion chamber Replacement Assembly (Includes Insulation Blanket,                       |               |
| R1             | 386-500-085 Back Refractory, Front Refractory, 4 oz. Water Glass, Installation |                                                                                             | 1             |
|                |                                                                                | Instructions) NOTE: Back Refractory in now Wet Pack.                                        |               |
|                | 591-000-061                                                                    | Front Refractory                                                                            | 1             |
| R              | 591-000-064                                                                    | Back Refractory, Wet Pack                                                                   | 1             |
| R1             | 591-221-236                                                                    | Refractory Blanket, apply usinr waterglass, fits all sizes of boiler                        | 1             |
|                | 591-632-612                                                                    | Waterglass, 4 oz.                                                                           | 1             |
| NS             | 591-641-866                                                                    | Cope seal for sections, 7' per joint                                                        | 1             |
| NS             | 591-706-214                                                                    | Flue Brush, 123DMG                                                                          | 1             |
| M <sub>1</sub> | 386-500-086                                                                    | Cleanout plate gasket kit, for all sizes of boiler                                          | 1             |
| QB             | 592-800-010                                                                    | 3" dia Bottom Elastomer Seal (1 per Joint)                                                  | 1             |
| QT             | 592-800-007                                                                    | 6" dia Top Elastomer Seal (1 per Joint)                                                     | 1             |

NOTE: Above is the list of all remaing available parts for the 68 boiler section assembly.