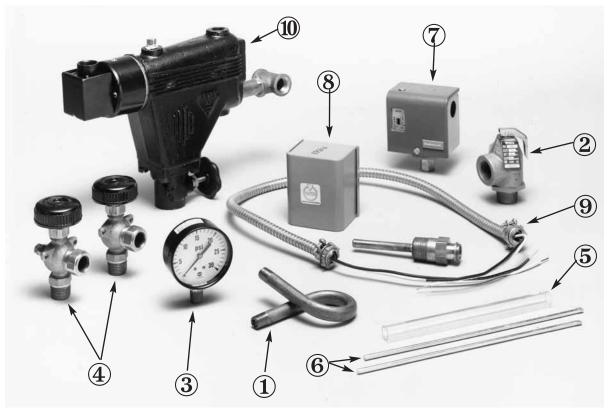

## 68/68V Steam Trim

| Fig.<br>No.                                                | Part No.    | Description                                                                                                                                                                                                                               | Mfr.                      | Mfr.'s. Part<br>No. | Boiler<br>Size |  |  |  |
|------------------------------------------------------------|-------------|-------------------------------------------------------------------------------------------------------------------------------------------------------------------------------------------------------------------------------------------|---------------------------|---------------------|----------------|--|--|--|
| STEAM TRIM COMPONENTS COMMON TO ALL 68 STEAM BOILERS       |             |                                                                                                                                                                                                                                           |                           |                     |                |  |  |  |
| 1                                                          | 560-640-696 | 90 <sup>°</sup> Syphon, ¼" Brass Pipe                                                                                                                                                                                                     | Honeywell                 | L3239               | ALL            |  |  |  |
| 2∎                                                         | 511-548-023 | ASME Steam Safety Valve, Set to Relieve at 15 PSIG,<br>Side Outlet, <sup>3</sup> / <sub>4</sub> " N.P.T. Male Inlet, 446 lbs/hr Capacity                                                                                                  | Conbraco                  | 13-511-08           | ALL            |  |  |  |
| 2 🔳                                                        | 511-548-023 | ASME Steam Safety Valve, Set to Relieve at 15 PSIG,<br>Side Outlet, <sup>3</sup> / <sub>4</sub> " N.P.T. Male Inlet, 446 lbs/hr Capacity                                                                                                  | Watts                     | 315                 | ALL            |  |  |  |
| 3                                                          | 510-218-035 | Pressure Gauge, 0 – 30 PSIG, 2 ½" dial, Bottom<br>Connection, ¼" N.P.T.                                                                                                                                                                   | Ametek                    | P500                | ALL            |  |  |  |
| 4                                                          | 510-218-135 | Water Gauge Glass Cocks, Set ½" N.P.T.                                                                                                                                                                                                    | Conbraco                  | 20-205-03W          | ALL            |  |  |  |
| 5                                                          | 383-600-000 | Water Gauge Glass Kit, 5/8" x 7 3/8" with gaskets and brass washers.                                                                                                                                                                      | Weil-McLain               |                     | ALL            |  |  |  |
| 6                                                          | 563-334-580 | Water Gauge Glass Guard, 3/16" dia. X 9 3/8" Long<br>(2 Required)                                                                                                                                                                         | Weil-McLain               |                     | ALL            |  |  |  |
| ADDITIONAL STEAM TRIM COMPONENTS FOR B-68 AND P-68 BOILERS |             |                                                                                                                                                                                                                                           |                           |                     |                |  |  |  |
| 7∎                                                         | 510-312-135 | High Pressure Limit, 0-15 PSIG Adjustable, Subtractive<br>Differential 1-8 PSIG, Adjustable, Open on High Pressure<br>switch Action                                                                                                       | Johnson<br>controls       | P47EA-3D            | ALL            |  |  |  |
| 7∎                                                         | 510-312-135 | High Pressure Limit, 0-15 PSIG Adjustable, Subtractive<br>Differential 1-8 PSIG, Adjustable, Open on High Pressure<br>switch Action                                                                                                       | Honeywell                 | PA404A-1009         | ALL            |  |  |  |
| 8                                                          | 510-312-209 | High Limit Temperature Control, SPST, automatic<br>recycle, 140 <sup>0</sup> – 240 <sup>0</sup> F Range, 10 <sup>0</sup> Fixed subtractive<br>Differential, with ¾" N.P.T. Well (Furnished with Tankless<br>Heater) on boilers with Tank. | Honeywell                 | L4080B-1311         | ALL            |  |  |  |
| 8                                                          | 510-312-209 | High Limit Temperature Control, SPST, automatic<br>recycle, 140 <sup>0</sup> – 240 <sup>0</sup> F Range, 10 <sup>0</sup> Fixed subtractive<br>Differential, with ¾" N.P.T. Well (Furnished with Tankless<br>Heater) on boilers with Tank. | White-Rodgers             | 11B83-16            | ALL            |  |  |  |
|                                                            |             | ADDITIONAL STEAM TRIM COMPONENTS                                                                                                                                                                                                          | FOR P-68 BOI              | LERS                |                |  |  |  |
| 9                                                          | 591-319-848 | Wiring Harness (Burner to Limit Control)                                                                                                                                                                                                  |                           |                     | ALL            |  |  |  |
| 10                                                         | 511-114-494 | Float type Low Water Cut-Off, with ½" N.P.T.<br>Connections and a ¾" Blow-Down Valve                                                                                                                                                      | McDonnell-<br>Miller      | 67W-1               | 3, 4, 5, 6, 7  |  |  |  |
| NS                                                         | 590-921-903 | Tankless Heater - water boiler, includes heater, gasket nuts and studs. For boiler size 368 & 968                                                                                                                                         | Heat Transfer<br>Products |                     | 35-S-29        |  |  |  |