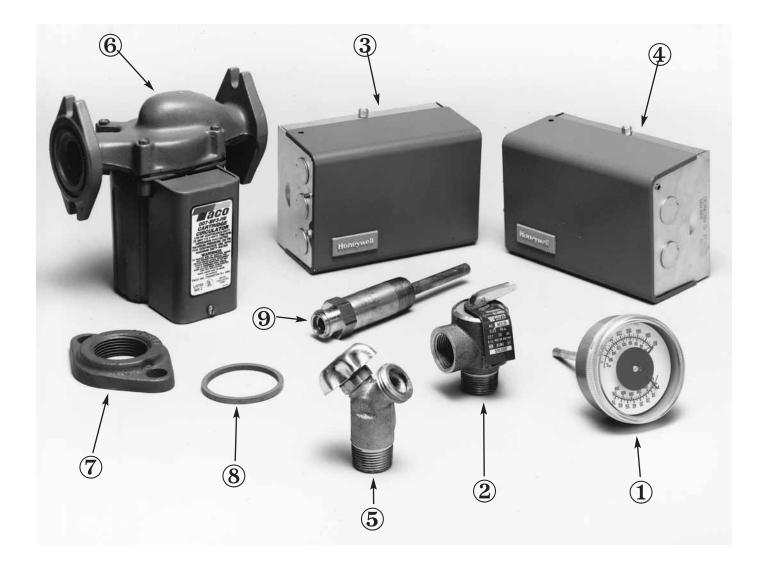

## 68/68V Water Trim

| Fig.<br>No. | Part No.    | Description                                                                                                                                                                                                                                                                                                                                                                       | Mfr.                      | Mfr.'s. Part<br>No. | Boiler<br>Size |
|-------------|-------------|-----------------------------------------------------------------------------------------------------------------------------------------------------------------------------------------------------------------------------------------------------------------------------------------------------------------------------------------------------------------------------------|---------------------------|---------------------|----------------|
|             | WAT         | ER TRIM COMPONENTS COMMON TO ALL 68 A                                                                                                                                                                                                                                                                                                                                             | ND 68V WAT                |                     |                |
| 1∎          | 510-218-099 | Combination pressure-Temperature Gauge, 2 ½" Dial, 0-60<br>PSIG, 60-260 <sup>0</sup> F, Short Shank, Back Connection, ¼" N.P.T.                                                                                                                                                                                                                                                   | ENFM-USA                  | 4104                | ALL            |
| 1∎          | 510-218-099 | Combination pressure-Temperature Gauge, 2 ½" Dial, 0-60<br>PSIG, 60-260 <sup>0</sup> F, Short Shank, Back Connection, ¼" N.P.T.                                                                                                                                                                                                                                                   | Ametek                    | PTA1088             | ALL            |
| 1 ■         | 510-218-097 | Combination pressure-Temperature Gauge, 2 ½" Dial, 0-60<br>PSIG, 60-260 <sup>0</sup> F, Long Shank, Back Connection, ¼" N.P.T.                                                                                                                                                                                                                                                    | ENFM-USA                  | 4104                | ALL            |
| 1∎          | 510-218-097 | Combination pressure-Temperature Gauge, 2 1/2" Dial, 0-60<br>PSIG, 60-260 <sup>0</sup> F, Long Shank, Back Connection, 1/4" N.P.T.                                                                                                                                                                                                                                                | Ametek                    | PTA1088             | ALL            |
| 2           | 511-546-924 | ASME Pressure Relief Valve, Set to Relieve at 30 PSIG, 3/4"<br>N.P.T. Female Inlet                                                                                                                                                                                                                                                                                                | Watts                     | 335                 | ALL            |
| 2           | 511-546-924 | ASME Pressure Relief Valve, Set to Relieve at 30 PSIG, 34"<br>N.P.T. Female Inlet                                                                                                                                                                                                                                                                                                 | Conbraco                  | 10-408-05           | ALL            |
|             | ADDIT       | ONAL WATER TRIM COMPONENTS FOR B-68 A                                                                                                                                                                                                                                                                                                                                             | ND B-68V W                | ATER BOILERS        | 6              |
| 3∎          | 510-311-040 | Combination High Limit, Low Limit Circulator Control & Relay<br>HIGH LIMIT: 130° – 220° F, with 10° F<br>Fixed Subtractive Differential<br>LOW LIMIT: 110° – 220° F, with 10° - 35° F<br>Fixed Subtractive Differential<br>Full Load on Circulator Control Circuit, 7.4 Amps, Locked<br>rotor 44.4 Amps. Supplies 24 Volts to Relay at .2 Amps.<br>Furnished with Tankless Heater | Honeywell                 | L8124C-1102         | ALL            |
| 3∎          | 510-311-040 | Combination High Limit, Low Limit Circulator Control & Relay<br>HIGH LIMIT: 130° – 220° F, with 10° F<br>Fixed Subtractive Differential<br>LOW LIMIT: 110° – 220° F, with 10° - 35° F<br>Fixed Subtractive Differential<br>Full Load on Circulator Control Circuit, 7.4 Amps, Locked<br>rotor 44.4 Amps. Supplies 24 Volts to Relay at .2 Amps.<br>Furnished with Tankless Heater | White-<br>Rodgers         | NA                  | ALL            |
|             | 592-300-005 | 3/4" Well for 510-311-040 limit                                                                                                                                                                                                                                                                                                                                                   |                           |                     |                |
| 4∎          | 510-311-030 | High Temperature Limit control and Relay,180° to 220° F. 15° fixed differential, Full Load 7.4 Amps at 120 Volts, 24V, without Tankless Heater                                                                                                                                                                                                                                    | Honeywell                 | L8148A-1157         | ALL            |
| 4∎          | 510-311-030 | High Temperature Limit control and Relay,180° to 220° F. 15° fixed differential, Full Load 7.4 Amps at 120 Volts, 24V, without Tankless Heater                                                                                                                                                                                                                                    | White-<br>Rodgers         | NA                  | ALL            |
|             | 592-300-006 | 3⁄4" Well for 510-311-030 limit                                                                                                                                                                                                                                                                                                                                                   |                           |                     | ALL            |
|             | ADDIT       | <b>ONAL WATER TRIM COMPONENTS FOR P-68 A</b>                                                                                                                                                                                                                                                                                                                                      | ND P-68V W                | ATER BOILERS        | 6              |
| 5           | 511-210-423 | <sup>3</sup> / <sub>4</sub> " N.P.T. Drain Cock                                                                                                                                                                                                                                                                                                                                   | Conbraco                  | 31-606-01           | ALL            |
| 6 🔳         | 511-405-113 | Circulator 1/25 H.P., 120/60/1 Motor, 1750 rpm, 0.75 Amps                                                                                                                                                                                                                                                                                                                         | TACO                      | 007                 | ALL            |
| 6∎          | 511-405-118 | Circulator, 1/20 H.P., 120/60/1 Motor, 1750 rpm                                                                                                                                                                                                                                                                                                                                   | Bell &<br>Gossett         | NRF-22              | ALL            |
| 7∎          | 563-910-012 | Pump Flange, 1 ¼"                                                                                                                                                                                                                                                                                                                                                                 | Bell &<br>Gossett         | PO3250              | ALL            |
| 7∎          | 563-910-013 | Pump Flange, 1 1/4"                                                                                                                                                                                                                                                                                                                                                               | TACO                      | 110-249             | ALL            |
| 8           | 590-317-543 | Circulator Gasket for TACO Circulators (two required)                                                                                                                                                                                                                                                                                                                             | TACO                      | 110-339             | ALL            |
| 8           | 590-317-535 | Circulator Gasket for Bell & Gossett Circulators (two required)                                                                                                                                                                                                                                                                                                                   | Weil-McLain               |                     | ALL            |
| NS          | 590-921-904 | Tankless Heater - water boiler, includes heater, gasket nuts and studs. For boiler size 368 & 468                                                                                                                                                                                                                                                                                 | Heat Transfer<br>Products |                     | E-624          |
| NS          | 590-921-905 | Tankless Heater - water boiler, includes heater, gasket 68 & 668                                                                                                                                                                                                                                                                                                                  | Heat Transfer<br>Products |                     | E-626          |
| NS          | 590-921-901 | Tankless Heater - water boiler, includes heater, gasket nuts and studs. For boiler size 768, 868 & 968                                                                                                                                                                                                                                                                            | Heat Transfer<br>Products |                     | E-632          |

Alternate components