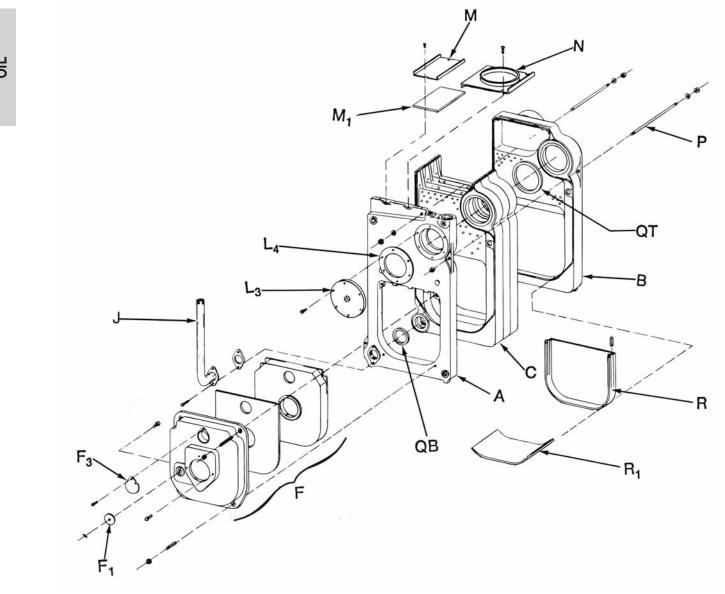

P-68, B-68 and A-68 Section Assembly

## Boiler Parts List P-68, B-68, and A-68, P-68V, B-68V, and A-68V Series 1

| Fig.<br>No.    | Part No.                                                                       | Description                                                                                 | Series<br>No. |
|----------------|--------------------------------------------------------------------------------|---------------------------------------------------------------------------------------------|---------------|
| F <sub>3</sub> | 460-039-867                                                                    | Observation Port Shutter                                                                    |               |
| J              | 591-124-002                                                                    | Return Pipe Manifold                                                                        |               |
|                | 590-317-535                                                                    | Gasket for Return Pipe Manifold                                                             |               |
| L <sub>1</sub> | 450-030-934                                                                    | Cover Plate for Heater Opening (Rectangular)                                                |               |
| L <sub>2</sub> | 590-317-579                                                                    | Gasket for Cover Plate (Rectangular)                                                        |               |
| L <sub>3</sub> | 592-243-217                                                                    | Cover Plate for Heater Opening (Round) (P-68-WT) (P-68V) <sup>3</sup> / <sub>4</sub> " hole | 1             |
|                | 592-243-216                                                                    | Cover Plate for Heater Opening (Round) (A/68), P-68-S(T)                                    | 1             |
|                |                                                                                | (A & B-68V)1 <sup>1</sup> /2" hole                                                          |               |
| L <sub>4</sub> | 590-317-495                                                                    | Gasket for Cover Plate (Round)                                                              | 1             |
| NS             | 560-340-577                                                                    | Tankless stud and nut, Rectangle plate requires 8, Round plate requires 6                   | 1             |
| R              |                                                                                | Combustion chamber Replacement Assembly (Includes Insulation Blanket,                       |               |
| R1             | 386-500-085 Back Refractory, Front Refractory, 4 oz. Water Glass, Installation |                                                                                             | 1             |
|                |                                                                                | Instructions) NOTE: Back Refractory in now Wet Pack.                                        |               |
|                | 591-000-061                                                                    | Front Refractory                                                                            | 1             |
| R              | 591-000-064                                                                    | Back Refractory, Wet Pack                                                                   | 1             |
| R1             | 591-221-236                                                                    | Refractory Blanket, apply usinr waterglass, fits all sizes of boiler                        | 1             |
|                | 591-632-612                                                                    | Waterglass, 4 oz.                                                                           | 1             |
| NS             | 591-641-866                                                                    | Cope seal for sections, 7' per joint                                                        | 1             |
| NS             | 591-706-214                                                                    | Flue Brush, 123DMG                                                                          | 1             |
| M <sub>1</sub> | 386-500-086                                                                    | Cleanout plate gasket kit, for all sizes of boiler                                          | 1             |
| QB             | 592-800-010                                                                    | 3" dia Bottom Elastomer Seal (1 per Joint)                                                  | 1             |
| QT             | 592-800-007                                                                    | 6" dia Top Elastomer Seal (1 per Joint)                                                     | 1             |

NOTE: Above is the list of all remaing available parts for the 68 boiler section assembly.