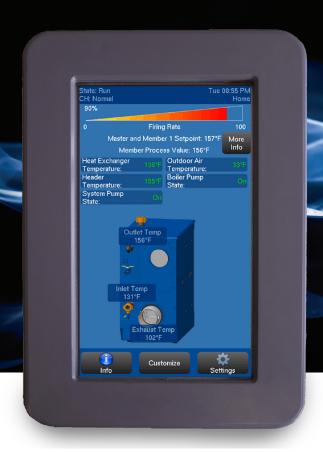

SVF 7" Color Touchscreen Control System

The Nuro Controller puts you in command of your heating system with easy installation, enhanced boiler diagnostics and remote monitoring capability.

- Easy to read and operate 7" color touchscreen interface
- Controller enabled boiler modulation matches outlet temperature to system target for lowest operating costs
- Customizable night setback and 7-day schedule for seamless integration into boiler management systems
- Real time visual alarms with diagnostic and troubleshooting tips
- Import and export parameters help reduce set up time and enable strong multi-boiler communication
- Before and after event data logging and error trending speeds up problem identification and resolution

## **Easier**

Simple, easy to understand touchscreen technology adjusts boiler controls with a swipe of the finger for consistent and efficient operation and maintenance.

## **Better**

Intuitive software provides an enhanced user experience so you can refine control settings to your specifications and easily see the effects of your adjustments with a real-time visual analysis.