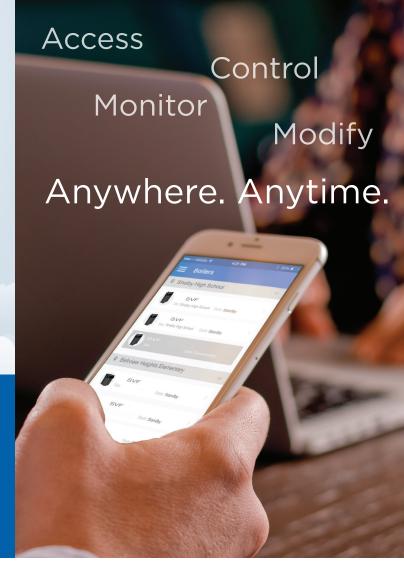

## NURO® Connect +

Remote monitoring and optimized operating efficiency through your desktop, Android or iOS devices are just a touch away with NURO Connect!

## **Smarter**

Accessible by mobile or desktop devices, NURO offers a smarter way to monitor and manage your boiler system.

Solutions that Matter™