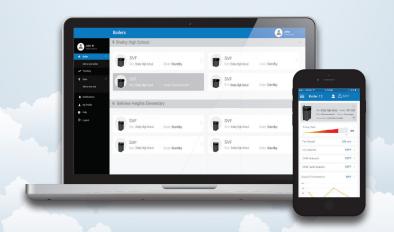

## NURO® Connect +

Remote monitoring and optimized operating efficiency through your desktop, Android or iOS devices are just a touch away with NURO Connect!

## **Smarter**

Accessible by mobile or desktop devices, NURO offers a smarter way to monitor and manage your boiler system.

Solutions that Matter™