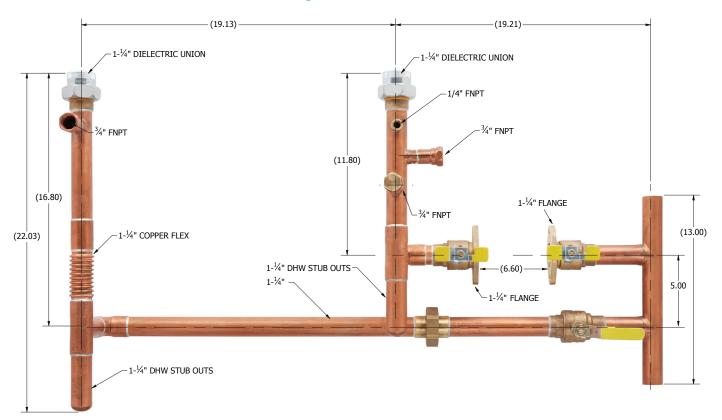

# **1-1/4 inch Easy-Up Manifold** For 110-220 Size Evergreen Pro Boilers - PART# 383-900-125