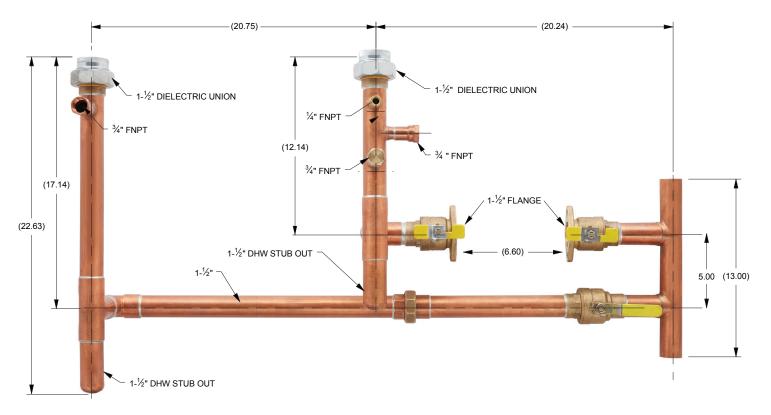

# **1-1/2 inch Easy-Up Manifold** For 299-399 Size Evergreen Pro Boilers – PART# 383-900-126

weil-mclain.com