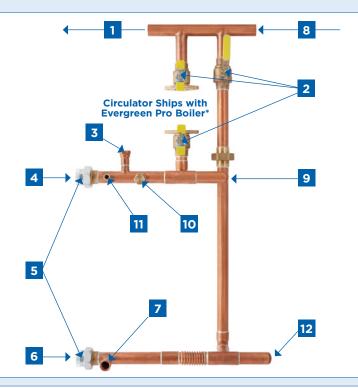

#### 1¼ inch Easy-Up Manifold For 110-220 Size Evergreen Pro Boilers

- 1. System Supply
- 2. Shut-off Valves
- 3. Safety Relief Valve\*
- \_
- 5. Dielectric Unions
- 6. Boiler Return

4. Boiler Supply

- 7. Drain Valve\*
- 8. System Return

- 9. Indirect Water
  Heater Supply
  (use tubing cutter,
  if desired)
- 10. Low Water Cut-Off\*
- 11. Temperature/ Pressure Gauge\*
- 12. Indirect Water
  Heater Return
  (use tubing cutter,
  if desired)
- \* Component included with boiler