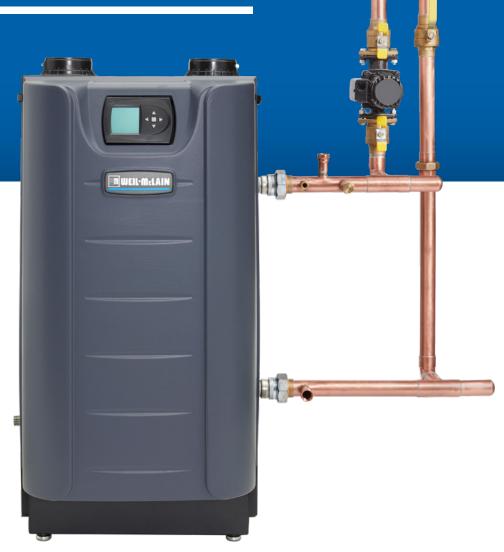

## **EASY-UP MANIFOLD KIT**

# **EVERGREEN**® Pro

#### **Saves Time**

Ready to install design reduces average single boiler installation time by two hours or more

#### **Saves Money**

Less than the cost of all components, plus assembly time including layout, measuring, cutting, soldering, etc.

#### **Easy Installation**

A few quick connections while ensuring proper flow through the boiler

#### **Eliminates Piping Errors**

Helps ensure correct piping strategy by incorporating the primary/secondary piping requirements

#### **Provides a Professional Appearance**

Neat joints, top quality components, designed for a precise and truly aligned installation

### **Simple System Servicing**

Manifold shut off valves provide quick isolation of the boiler and circulator from system piping





#### 1¼ inch Easy-Up Manifold For 110-220 Size Evergreen Pro Boilers

- 1. System Supply
- 2. Shut-off Valves
- 3. Safety Relief Valve\*
- \_
- 5. Dielectric Unions
- 6. Boiler Return

4. Boiler Supply

- 7. Drain Valve\*
- 8. System Return

- 9. Indirect Water
  Heater Supply
  (use tubing cutter,
  if desired)
- 10. Low Water Cut-Off\*
- 11. Temperature/ Pressure Gauge\*
- 12. Indirect Water
  Heater Return
  (use tubing cutter,
  if desired)
- \* Component included with boiler



### 1½ inch Easy-Up Manifold For 299-399 Size Evergreen Pro Boilers

- 1. System Supply
- 2. Shut-off Valves
- 3. Safety Relief Valve\*
- 4. Boiler Supply
- 5. Dielectric Unions
- 6. Boiler Return
- 7. Drain Valve\*
- 8. System Return

- 9. Indirect Water
  Heater Supply
  (use tubing cutter,
  if desired)