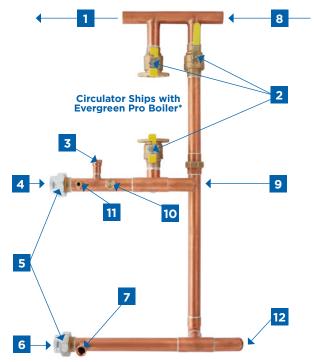

### 1½ inch Easy-Up Manifold For 299-399 Size Evergreen Pro Boilers

- 1. System Supply
- 2. Shut-off Valves
- 3. Safety Relief Valve\*
- 4. Boiler Supply
- 5. Dielectric Unions
- 6. Boiler Return
- 7. Drain Valve\*
- 8. System Return

- 9. Indirect Water
  Heater Supply
  (use tubing cutter,
  if desired)
- 10. Low Water Cut-Off\*
- 11. Temperature/ Pressure Gauge\*
- 12. Indirect Water
  Heater Return
  (use tubing cutter,
  if desired)