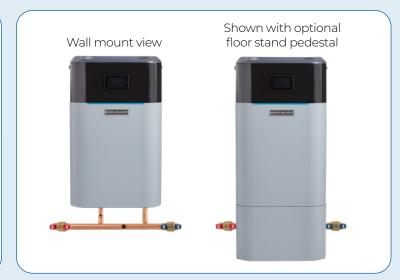

## Other available kits to make installation/maintenance even easier:

- · Condensate Neutralizer Kit #383-500-631
- · 2" PVC Concentric Vent Kit #383-700-167
- · 3" PVC Concentric Vent Kit #383-500-350
- · Sidewall Termination Kit #383-500-397
- Low Water Cut-off Kit #511-100-005
- · Floor Stand Pedestal Kit #383-700-339
- · Parts Kit (80-150 sizes) #383-700-344
- · Parts Kit (199 size) #383-700-345