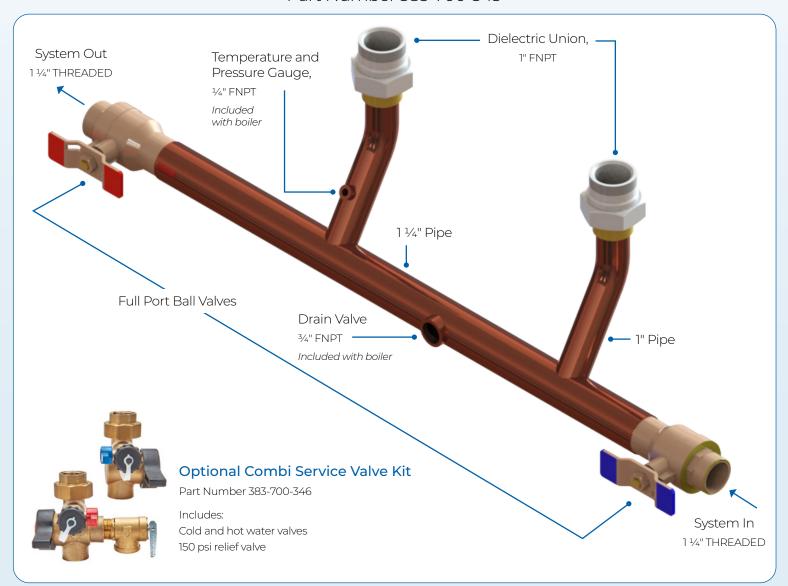

## Simple System Servicing

Manifold shut off valves provide quick isolation of the boiler and circulator from system piping

## ECO Tec Easy-Up Manifold

Part Number 383-700-343