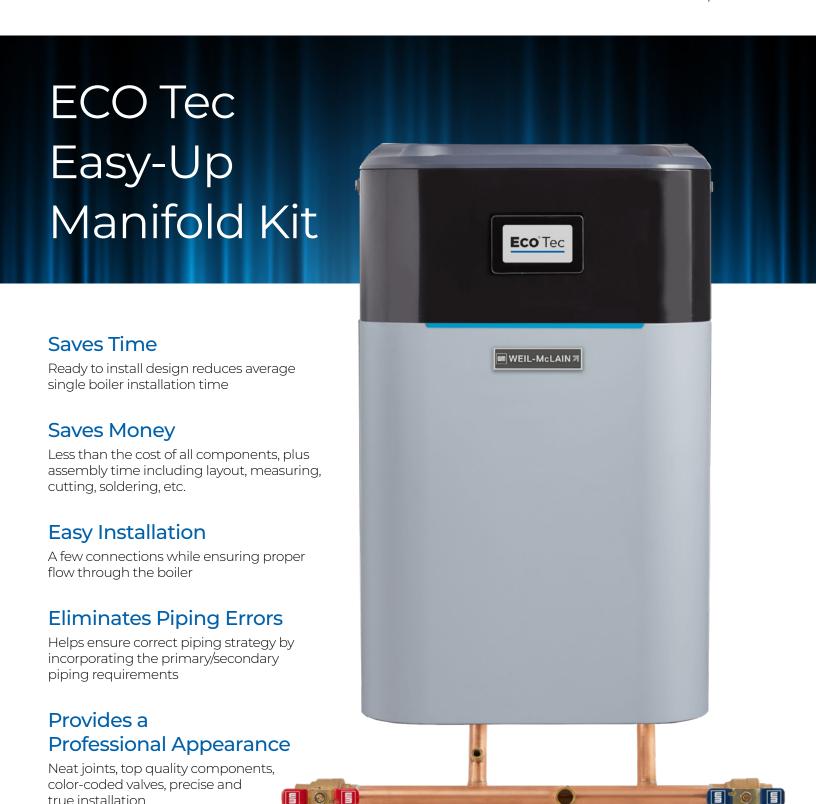

**Eco**° Tec

Weil-McLain.com

## HIGH-EFFICIENCY CONDENSING BOILER

4 Heat-Only Sizes, 3 Combi Sizes | Water | Natural or Propane Gas | 80-199 MBH Direct Vent or Direct Exhaust | 95% AFUE



## Simple System Servicing

Manifold shut off valves provide quick isolation of the boiler and circulator from system piping

## ECO Tec Easy-Up Manifold

Part Number 383-700-343



## Other available kits to make installation/maintenance even easier:

- · Condensate Neutralizer Kit #383-500-631
- · 2" PVC Concentric Vent Kit #383-700-167
- · 3" PVC Concentric Vent Kit #383-500-350
- · Sidewall Termination Kit #383-500-397
- Low Water Cut-off Kit #511-100-005
- · Floor Stand Pedestal Kit #383-700-339
- · Parts Kit (80-150 sizes) #383-700-344
- · Parts Kit (199 size) #383-700-345