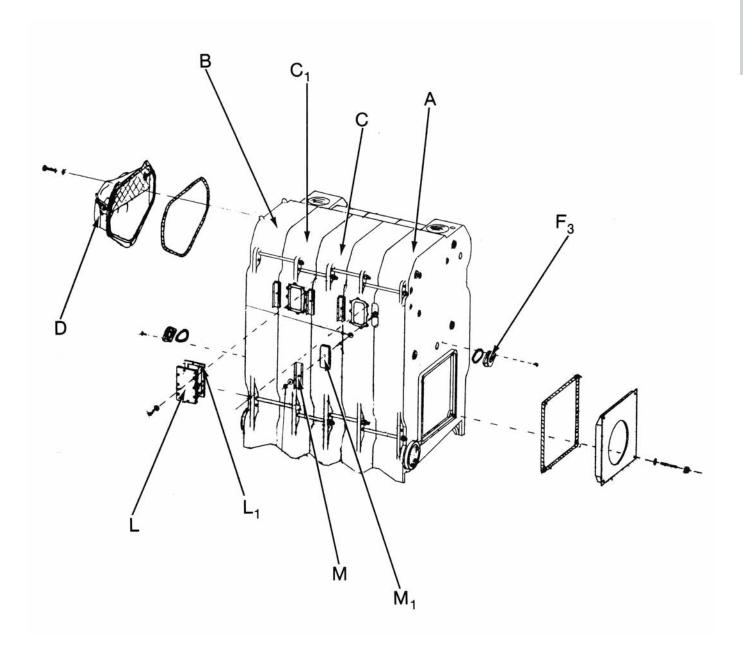

## 86 Section Assembly

| Fig.           | Part No.      | Description                                                                                                                                                                                                                                                                                                                                                                                                                                                                                                                                                                                                                                                                                                                                                                                                                                                                                                                                                                                                                                                                                                                                                                                                                                                                                                                                                                                                                                                                                                                                                                                                                                                                                                                                                                                                                                                                                                                                                                                                                                                                                                                    | Casting  |
|----------------|---------------|--------------------------------------------------------------------------------------------------------------------------------------------------------------------------------------------------------------------------------------------------------------------------------------------------------------------------------------------------------------------------------------------------------------------------------------------------------------------------------------------------------------------------------------------------------------------------------------------------------------------------------------------------------------------------------------------------------------------------------------------------------------------------------------------------------------------------------------------------------------------------------------------------------------------------------------------------------------------------------------------------------------------------------------------------------------------------------------------------------------------------------------------------------------------------------------------------------------------------------------------------------------------------------------------------------------------------------------------------------------------------------------------------------------------------------------------------------------------------------------------------------------------------------------------------------------------------------------------------------------------------------------------------------------------------------------------------------------------------------------------------------------------------------------------------------------------------------------------------------------------------------------------------------------------------------------------------------------------------------------------------------------------------------------------------------------------------------------------------------------------------------|----------|
| No.            |               |                                                                                                                                                                                                                                                                                                                                                                                                                                                                                                                                                                                                                                                                                                                                                                                                                                                                                                                                                                                                                                                                                                                                                                                                                                                                                                                                                                                                                                                                                                                                                                                                                                                                                                                                                                                                                                                                                                                                                                                                                                                                                                                                | No.      |
| A              | 316-301-100   | FRONT SECTION                                                                                                                                                                                                                                                                                                                                                                                                                                                                                                                                                                                                                                                                                                                                                                                                                                                                                                                                                                                                                                                                                                                                                                                                                                                                                                                                                                                                                                                                                                                                                                                                                                                                                                                                                                                                                                                                                                                                                                                                                                                                                                                  | 8613     |
| В              | 316-301-110   | BACK SECTION                                                                                                                                                                                                                                                                                                                                                                                                                                                                                                                                                                                                                                                                                                                                                                                                                                                                                                                                                                                                                                                                                                                                                                                                                                                                                                                                                                                                                                                                                                                                                                                                                                                                                                                                                                                                                                                                                                                                                                                                                                                                                                                   | 8618     |
| C              | 316-301-120   | REGULAR INTERMEDIATE SECTION                                                                                                                                                                                                                                                                                                                                                                                                                                                                                                                                                                                                                                                                                                                                                                                                                                                                                                                                                                                                                                                                                                                                                                                                                                                                                                                                                                                                                                                                                                                                                                                                                                                                                                                                                                                                                                                                                                                                                                                                                                                                                                   | 8615     |
| C <sub>1</sub> | 316-301-130   | "T" INTERMEDIATE SECTION                                                                                                                                                                                                                                                                                                                                                                                                                                                                                                                                                                                                                                                                                                                                                                                                                                                                                                                                                                                                                                                                                                                                                                                                                                                                                                                                                                                                                                                                                                                                                                                                                                                                                                                                                                                                                                                                                                                                                                                                                                                                                                       | 8616     |
|                | 316-301-140   | SUPPLY INTERMEDIATE SECTION                                                                                                                                                                                                                                                                                                                                                                                                                                                                                                                                                                                                                                                                                                                                                                                                                                                                                                                                                                                                                                                                                                                                                                                                                                                                                                                                                                                                                                                                                                                                                                                                                                                                                                                                                                                                                                                                                                                                                                                                                                                                                                    | 8614     |
|                | 592-800-007   | 6" BOTTOM ELASTOMER SEAL                                                                                                                                                                                                                                                                                                                                                                                                                                                                                                                                                                                                                                                                                                                                                                                                                                                                                                                                                                                                                                                                                                                                                                                                                                                                                                                                                                                                                                                                                                                                                                                                                                                                                                                                                                                                                                                                                                                                                                                                                                                                                                       | -        |
|                | 592-800-005   | 9" TOP ELASTOMER SEAL                                                                                                                                                                                                                                                                                                                                                                                                                                                                                                                                                                                                                                                                                                                                                                                                                                                                                                                                                                                                                                                                                                                                                                                                                                                                                                                                                                                                                                                                                                                                                                                                                                                                                                                                                                                                                                                                                                                                                                                                                                                                                                          | -        |
|                | 560-134-495   | 5/8" X 11" DRAW ROD w/o nut, intermediate to intermediate (4 per joint)                                                                                                                                                                                                                                                                                                                                                                                                                                                                                                                                                                                                                                                                                                                                                                                                                                                                                                                                                                                                                                                                                                                                                                                                                                                                                                                                                                                                                                                                                                                                                                                                                                                                                                                                                                                                                                                                                                                                                                                                                                                        | -        |
|                | 560-134-505   | 5/8" X 11" DRAW ROD w/o nut, front or back to intermediate (4 per joint)                                                                                                                                                                                                                                                                                                                                                                                                                                                                                                                                                                                                                                                                                                                                                                                                                                                                                                                                                                                                                                                                                                                                                                                                                                                                                                                                                                                                                                                                                                                                                                                                                                                                                                                                                                                                                                                                                                                                                                                                                                                       | -        |
|                | 561-928-224   | 5/8" NUT HEX REGULAR (2 per draw rod)                                                                                                                                                                                                                                                                                                                                                                                                                                                                                                                                                                                                                                                                                                                                                                                                                                                                                                                                                                                                                                                                                                                                                                                                                                                                                                                                                                                                                                                                                                                                                                                                                                                                                                                                                                                                                                                                                                                                                                                                                                                                                          | -        |
|                | 562-248-710   | 5/8" WASHER, plain (1 per draw rod)                                                                                                                                                                                                                                                                                                                                                                                                                                                                                                                                                                                                                                                                                                                                                                                                                                                                                                                                                                                                                                                                                                                                                                                                                                                                                                                                                                                                                                                                                                                                                                                                                                                                                                                                                                                                                                                                                                                                                                                                                                                                                            | -        |
|                | 591-706-214   | FLUE BRUSH, 123DMG                                                                                                                                                                                                                                                                                                                                                                                                                                                                                                                                                                                                                                                                                                                                                                                                                                                                                                                                                                                                                                                                                                                                                                                                                                                                                                                                                                                                                                                                                                                                                                                                                                                                                                                                                                                                                                                                                                                                                                                                                                                                                                             | -        |
|                | 590-735-145   | 1/8" GLASS WICK (1' for damper locking plate) FNS125                                                                                                                                                                                                                                                                                                                                                                                                                                                                                                                                                                                                                                                                                                                                                                                                                                                                                                                                                                                                                                                                                                                                                                                                                                                                                                                                                                                                                                                                                                                                                                                                                                                                                                                                                                                                                                                                                                                                                                                                                                                                           | -        |
|                | 590-735-150   | 3/8" GLASS ROPE (for observation port) MD375                                                                                                                                                                                                                                                                                                                                                                                                                                                                                                                                                                                                                                                                                                                                                                                                                                                                                                                                                                                                                                                                                                                                                                                                                                                                                                                                                                                                                                                                                                                                                                                                                                                                                                                                                                                                                                                                                                                                                                                                                                                                                   | -        |
|                | 590-735-140   | 1/2" GLASS ROPE (13' for section seal, 7' for burner mounting plate, 6' for flue collar)                                                                                                                                                                                                                                                                                                                                                                                                                                                                                                                                                                                                                                                                                                                                                                                                                                                                                                                                                                                                                                                                                                                                                                                                                                                                                                                                                                                                                                                                                                                                                                                                                                                                                                                                                                                                                                                                                                                                                                                                                                       | -        |
|                |               | HD500                                                                                                                                                                                                                                                                                                                                                                                                                                                                                                                                                                                                                                                                                                                                                                                                                                                                                                                                                                                                                                                                                                                                                                                                                                                                                                                                                                                                                                                                                                                                                                                                                                                                                                                                                                                                                                                                                                                                                                                                                                                                                                                          |          |
|                | 591-641-850   | CONSTRUCTION ADHESIVE (for sealing rope-11oz.)                                                                                                                                                                                                                                                                                                                                                                                                                                                                                                                                                                                                                                                                                                                                                                                                                                                                                                                                                                                                                                                                                                                                                                                                                                                                                                                                                                                                                                                                                                                                                                                                                                                                                                                                                                                                                                                                                                                                                                                                                                                                                 | -        |
|                | 591-638-850   | SILICONE SEALANT (in caulking cartridge) 1tube for 486-886, 2 tubes for 986-1686                                                                                                                                                                                                                                                                                                                                                                                                                                                                                                                                                                                                                                                                                                                                                                                                                                                                                                                                                                                                                                                                                                                                                                                                                                                                                                                                                                                                                                                                                                                                                                                                                                                                                                                                                                                                                                                                                                                                                                                                                                               | -        |
|                | 591-638-851   | SILICONE SEALANT (2.8 oz. tube) 1tube for 486-886, 2 tubes for 986-1686                                                                                                                                                                                                                                                                                                                                                                                                                                                                                                                                                                                                                                                                                                                                                                                                                                                                                                                                                                                                                                                                                                                                                                                                                                                                                                                                                                                                                                                                                                                                                                                                                                                                                                                                                                                                                                                                                                                                                                                                                                                        | -        |
| D              | 340-004-606   | FLUE COLLAR ASSEMBLY, 10" (includes: flue collar, damper, damper quadrant,                                                                                                                                                                                                                                                                                                                                                                                                                                                                                                                                                                                                                                                                                                                                                                                                                                                                                                                                                                                                                                                                                                                                                                                                                                                                                                                                                                                                                                                                                                                                                                                                                                                                                                                                                                                                                                                                                                                                                                                                                                                     | -        |
|                |               | locking plate, swivel, brackets and rope)                                                                                                                                                                                                                                                                                                                                                                                                                                                                                                                                                                                                                                                                                                                                                                                                                                                                                                                                                                                                                                                                                                                                                                                                                                                                                                                                                                                                                                                                                                                                                                                                                                                                                                                                                                                                                                                                                                                                                                                                                                                                                      |          |
|                | 340-004-607   | FLUE COLLAR ASSEMBLY, 12" (includes: flue collar, damper, damper quadrant,                                                                                                                                                                                                                                                                                                                                                                                                                                                                                                                                                                                                                                                                                                                                                                                                                                                                                                                                                                                                                                                                                                                                                                                                                                                                                                                                                                                                                                                                                                                                                                                                                                                                                                                                                                                                                                                                                                                                                                                                                                                     | -        |
|                |               | locking plate, swivel, brackets and rope)                                                                                                                                                                                                                                                                                                                                                                                                                                                                                                                                                                                                                                                                                                                                                                                                                                                                                                                                                                                                                                                                                                                                                                                                                                                                                                                                                                                                                                                                                                                                                                                                                                                                                                                                                                                                                                                                                                                                                                                                                                                                                      |          |
|                | 340-004-608   | FLUE COLLAR ASSEMBLY, 14" (includes: flue collar, damper, damper quadrant,                                                                                                                                                                                                                                                                                                                                                                                                                                                                                                                                                                                                                                                                                                                                                                                                                                                                                                                                                                                                                                                                                                                                                                                                                                                                                                                                                                                                                                                                                                                                                                                                                                                                                                                                                                                                                                                                                                                                                                                                                                                     | -        |
|                | 0.40.00.4.000 | locking plate, swivel, brackets and rope)                                                                                                                                                                                                                                                                                                                                                                                                                                                                                                                                                                                                                                                                                                                                                                                                                                                                                                                                                                                                                                                                                                                                                                                                                                                                                                                                                                                                                                                                                                                                                                                                                                                                                                                                                                                                                                                                                                                                                                                                                                                                                      |          |
|                | 340-004-609   | FLUE COLLAR ASSEMBLY, 16" (includes: flue collar, damper, damper quadrant,                                                                                                                                                                                                                                                                                                                                                                                                                                                                                                                                                                                                                                                                                                                                                                                                                                                                                                                                                                                                                                                                                                                                                                                                                                                                                                                                                                                                                                                                                                                                                                                                                                                                                                                                                                                                                                                                                                                                                                                                                                                     | -        |
|                | 000 050 004   | locking plate, swivel, brackets and rope)                                                                                                                                                                                                                                                                                                                                                                                                                                                                                                                                                                                                                                                                                                                                                                                                                                                                                                                                                                                                                                                                                                                                                                                                                                                                                                                                                                                                                                                                                                                                                                                                                                                                                                                                                                                                                                                                                                                                                                                                                                                                                      |          |
| -              | 330-056-634   | QUADRANT for flue collar                                                                                                                                                                                                                                                                                                                                                                                                                                                                                                                                                                                                                                                                                                                                                                                                                                                                                                                                                                                                                                                                                                                                                                                                                                                                                                                                                                                                                                                                                                                                                                                                                                                                                                                                                                                                                                                                                                                                                                                                                                                                                                       | -        |
|                | 460-003-646   | DAMPER LOCKING BLATE for flue coller                                                                                                                                                                                                                                                                                                                                                                                                                                                                                                                                                                                                                                                                                                                                                                                                                                                                                                                                                                                                                                                                                                                                                                                                                                                                                                                                                                                                                                                                                                                                                                                                                                                                                                                                                                                                                                                                                                                                                                                                                                                                                           | -        |
| <del>-</del>   | 563-530-784   | DAMPER LOCKING PLATE for flue collar                                                                                                                                                                                                                                                                                                                                                                                                                                                                                                                                                                                                                                                                                                                                                                                                                                                                                                                                                                                                                                                                                                                                                                                                                                                                                                                                                                                                                                                                                                                                                                                                                                                                                                                                                                                                                                                                                                                                                                                                                                                                                           | -        |
| F <sub>3</sub> | 385-600-099   | OBSERVATION PORT ASSEMBLY (includes: frame, rope, gasket, plug and sight glass)                                                                                                                                                                                                                                                                                                                                                                                                                                                                                                                                                                                                                                                                                                                                                                                                                                                                                                                                                                                                                                                                                                                                                                                                                                                                                                                                                                                                                                                                                                                                                                                                                                                                                                                                                                                                                                                                                                                                                                                                                                                | _        |
|                | 591-419-199   | SIGHT GLASS                                                                                                                                                                                                                                                                                                                                                                                                                                                                                                                                                                                                                                                                                                                                                                                                                                                                                                                                                                                                                                                                                                                                                                                                                                                                                                                                                                                                                                                                                                                                                                                                                                                                                                                                                                                                                                                                                                                                                                                                                                                                                                                    | _        |
|                | 591-419-199   | GASKET for sight glass                                                                                                                                                                                                                                                                                                                                                                                                                                                                                                                                                                                                                                                                                                                                                                                                                                                                                                                                                                                                                                                                                                                                                                                                                                                                                                                                                                                                                                                                                                                                                                                                                                                                                                                                                                                                                                                                                                                                                                                                                                                                                                         | <u>-</u> |
| L              | 389-900-103   | HEATER COVER PLATE CARTON (contains: cover plate, gasket and studs with                                                                                                                                                                                                                                                                                                                                                                                                                                                                                                                                                                                                                                                                                                                                                                                                                                                                                                                                                                                                                                                                                                                                                                                                                                                                                                                                                                                                                                                                                                                                                                                                                                                                                                                                                                                                                                                                                                                                                                                                                                                        | -        |
| -              | 303-300-103   | brass nuts)                                                                                                                                                                                                                                                                                                                                                                                                                                                                                                                                                                                                                                                                                                                                                                                                                                                                                                                                                                                                                                                                                                                                                                                                                                                                                                                                                                                                                                                                                                                                                                                                                                                                                                                                                                                                                                                                                                                                                                                                                                                                                                                    |          |
| L <sub>1</sub> | 590-317-579   | GASKET for heater opening                                                                                                                                                                                                                                                                                                                                                                                                                                                                                                                                                                                                                                                                                                                                                                                                                                                                                                                                                                                                                                                                                                                                                                                                                                                                                                                                                                                                                                                                                                                                                                                                                                                                                                                                                                                                                                                                                                                                                                                                                                                                                                      | _        |
| M              | 450-030-924   | CLEANOUT PLATE (1 per joint)                                                                                                                                                                                                                                                                                                                                                                                                                                                                                                                                                                                                                                                                                                                                                                                                                                                                                                                                                                                                                                                                                                                                                                                                                                                                                                                                                                                                                                                                                                                                                                                                                                                                                                                                                                                                                                                                                                                                                                                                                                                                                                   | _        |
| M <sub>1</sub> | 591-221-270   | CLEANOUT PLATE GASKET                                                                                                                                                                                                                                                                                                                                                                                                                                                                                                                                                                                                                                                                                                                                                                                                                                                                                                                                                                                                                                                                                                                                                                                                                                                                                                                                                                                                                                                                                                                                                                                                                                                                                                                                                                                                                                                                                                                                                                                                                                                                                                          | _        |
| ,              | 591-632-612   | WATERGLASS (4oz. Bottle)                                                                                                                                                                                                                                                                                                                                                                                                                                                                                                                                                                                                                                                                                                                                                                                                                                                                                                                                                                                                                                                                                                                                                                                                                                                                                                                                                                                                                                                                                                                                                                                                                                                                                                                                                                                                                                                                                                                                                                                                                                                                                                       | _        |
|                | 386-300-213   | Section Assembly kit, Includes seals, rope and sealant for 1 joint                                                                                                                                                                                                                                                                                                                                                                                                                                                                                                                                                                                                                                                                                                                                                                                                                                                                                                                                                                                                                                                                                                                                                                                                                                                                                                                                                                                                                                                                                                                                                                                                                                                                                                                                                                                                                                                                                                                                                                                                                                                             |          |
|                | 560-340-577   | Tankless nut and stud                                                                                                                                                                                                                                                                                                                                                                                                                                                                                                                                                                                                                                                                                                                                                                                                                                                                                                                                                                                                                                                                                                                                                                                                                                                                                                                                                                                                                                                                                                                                                                                                                                                                                                                                                                                                                                                                                                                                                                                                                                                                                                          |          |
|                | 300 0 10 077  | 1 - Million Contraction Contra | l        |